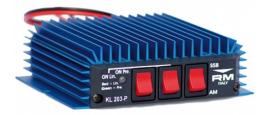

## 10 M LINEAR AMPLIFIER with 26db RX Preamplifier

Frequency :20 - 30 MHz Supply: 12 - 14 Vcc Current drain: 8 - 10 Amp Input power: 0.5 - 10 W AM/FM 1 -20 W SSB RF Output: 100 W AM/FM 200 W SSB Input SWR: 1.1 - 1.5 Modes: AM FM SSB Fuse : 12Amp

Electronic switching. Reverse polarity protection. Preamplifier 26dB on reception.

24 months warranty except final transistors. External and aesthetic parts and the final transistors are not included in the warranty.